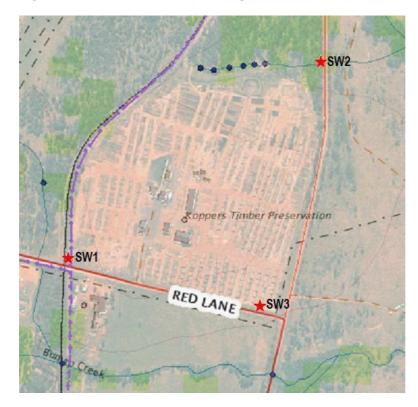

| Environmental Protection Licence Surface Water Monitoring Points |                                                                                 |                            |
|------------------------------------------------------------------|---------------------------------------------------------------------------------|----------------------------|
| EPA Identification No.                                           | Description of Location                                                         | Monitoring Frequency       |
| 1                                                                | South-West drain discharge to unnamed creek labelled as SW1 on Figure 1 below . | Quarterly during discharge |
| 2                                                                | North-East drain discharge to unnamed creek labelled as SW2 on Figure 1 below.  | Quarterly during discharge |
| 3                                                                | South-East drain discharge to unnamed creek labelled as SW3 on Figure 1 below.  | Quarterly during discharge |

## Figure 1 - Location of Monitoring Points